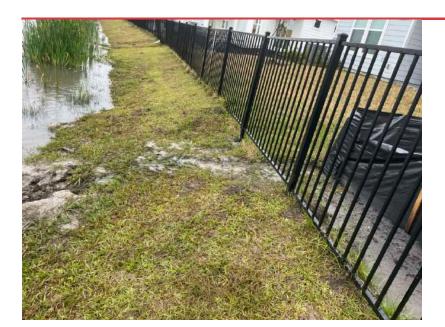

Tab 3: Discussion of pond maintenance for ponds in the Summer Bay community: (See Attached)

<u>Background:</u> There has been an ongoing problem in the maintenance of several ponds in the Summer Bay area. They are hard to access and very had to maintain. In discussions with the Greenery (the District landscaper) They are looking for solutions that would better able them to access the ponds and keep them maintained.

Please see the pictures that correspond to each pond located in Summer Bay. The main issue across the ponds is a lack of an entrance and major washout. These are impossible to mow, and we have been using weedeaters and push mowers to keep these under control. What should take ½ day is now taking closer to 2-

2.5 days to cut all of these ponds. This will get much worse in the summer when the expectation is to cut these on a weekly basis. Too much time will be dedicated to these ponds and other areas in the community might be affected. A lot of it seems to be erosion from the lots down into the pond banks, on graded lots and completed lots.

Access to the ponds throughout Grand Oaks has been tricky since the start. There does not seem to be clear right of ways to enter the ponds for maintenance. Luckily, certain homeowners have allowed us access and we can make do, but it could create issues in the future if they change their minds or move.