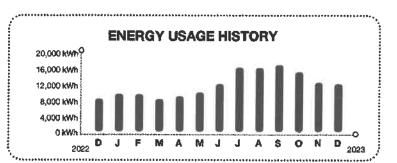

# **METER SUMMARY**

Meter reading - Meter KL23642. Next meter reading Nov 6, 2023.

| Usage Type | Current | Previous | = | Usage |
|------------|---------|----------|---|-------|
| kWh used   | 70969   | 55286    |   | 15683 |
| Demand KW  | 36.79   |          |   | 37    |

#### **ENERGY USAGE COMPARISON**

|              | This Month  | Last Month  | Last Year   |
|--------------|-------------|-------------|-------------|
| Service to   | Oct 6, 2023 | Sep 7, 2023 | Oct 6, 2022 |
| kWh Used     | 15683       | 16613       | 11663       |
| Service days | 29          | 31          | 29          |
| kWh/day      | 540         | 535         | 402         |
| Amount       | \$1,576.48  | \$1,639.65  | \$1,191.05  |