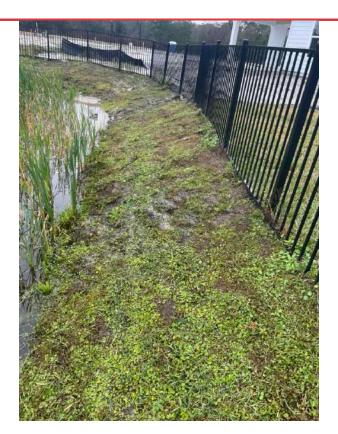

Tab 3: Discussion of pond maintenance for ponds in the Summer Bay community: (See Attached)

<u>Background:</u> There has been an ongoing problem in the maintenance of several ponds in the Summer Bay area. They are hard to access and very had to maintain. In discussions with the Greenery (the District landscaper) They are looking for solutions that would better able them to access the ponds and keep them maintained.

Please see the pictures that correspond to each pond located in Summer Bay. The main issue across the ponds is a lack of an entrance and major washout. These are impossible to mow, and we have been using weedeaters and push mowers to keep these under control. What should take ½ day is now taking closer to 2-

2.5 days to cut all of these ponds. This will get much worse in the summer when the expectation is to cut these on a weekly basis. Too much time will be dedicated to these ponds and other areas in the community might be affected. A lot of it seems to be erosion from the lots down into the pond banks, on graded lots and completed lots.

Access to the ponds throughout Grand Oaks has been tricky since the start. There does not seem to be clear right of ways to enter the ponds for maintenance. Luckily, certain homeowners have allowed us access and we can make do, but it could create issues in the future if they change their minds or move.