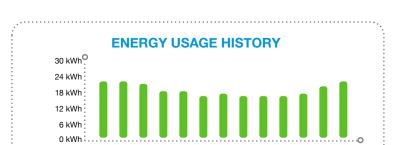

### GRAND OAKS COMMUNITY DEVEL OPMENT DISTRICT, Here's what you owe for this billing period.

**\$26.67** 

TOTAL AMOUNT YOU OWE

Oct 27, 2023 NEW CHARGES DUE BY

| Amount of your last bill     | 26.62   |
|------------------------------|---------|
| Payments received            | -26.62  |
| Balance before new charges   | 0.00    |
| Total new charges            | 26.67   |
| Total amount you owe         | \$26.67 |
| (See page 2 for bill details |         |