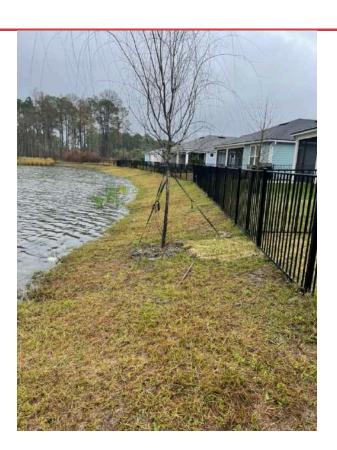

## **POND 15**

Tuesday, January 16, 2024

17 Items Identified

#### THIS IS THE ENTRANCE GATE

It is between two homes and one of their fences runs straight into it. It will be very difficult to get mowers in and out.

**VERY SOFT SOIL**Left boot prints