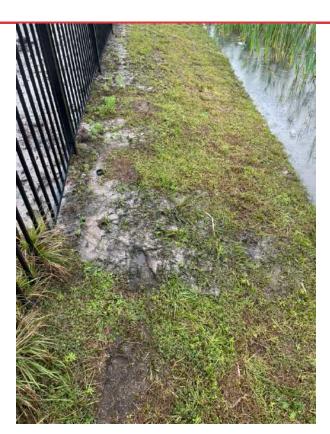

Tab 3: Discussion of pond maintenance for ponds in the Summer Bay community: (See Attached)

<u>Background:</u> There has been an ongoing problem in the maintenance of several ponds in the Summer Bay area. They are hard to access and very had to maintain. In discussions with the Greenery (the District landscaper) They are looking for solutions that would better able them to access the ponds and keep them maintained.

Please see the pictures that correspond to each pond located in Summer Bay. The main issue across the ponds is a lack of an entrance and major washout. These are impossible to mow, and we have been using weedeaters and push mowers to keep these under control. What should take ½ day is now taking closer to 2-

2.5 days to cut all of these ponds. This will get much worse in the summer when the expectation is to cut these on a weekly basis. Too much time will be dedicated to these ponds and other areas in the community might be affected. A lot of it seems to be erosion from the lots down into the pond banks, on graded lots and completed lots.

Access to the ponds throughout Grand Oaks has been tricky since the start. There does not seem to be clear right of ways to enter the ponds for maintenance. Luckily, certain homeowners have allowed us access and we can make do, but it could create issues in the future if they change their minds or move.