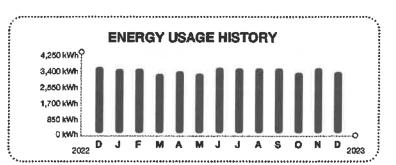

#### **ENERGY USAGE COMPARISON**

|              | This Month  | Last Month  | Last Year   |
|--------------|-------------|-------------|-------------|
| Service to   | Oct 6, 2023 | Sep 7, 2023 | Oct 6, 2022 |
| kWh Used     | 15683       | 16613       | 11663       |
| Service days | 29          | 31          | 29          |
| kWh/day      | 540         | 535         | 402         |
| Amount       | \$1,576.48  | \$1,639.65  | \$1,191.05  |