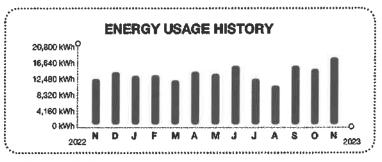

### **METER SUMMARY**

Meter reading - Meter ACD8936. Next meter reading Nov 6, 2023.

| Usage Type | Current | - Prev | ious = | Usage |
|------------|---------|--------|--------|-------|
| kWh used   | 00584   | 005    | 666    | 18    |

#### **ENERGY USAGE COMPARISON**

|              | This Month  | Last Month  | Last Year   |
|--------------|-------------|-------------|-------------|
| Service to   | Oct 6, 2023 | Sep 7, 2023 | Oct 6, 2022 |
| kWh Used     | 18          | 17          | 18          |
| Service days | 29          | 31          | 29          |
| kWh/day      | 1           | 1           | 1           |
| Amount       | \$26.67     | \$26.62     | \$26.50     |