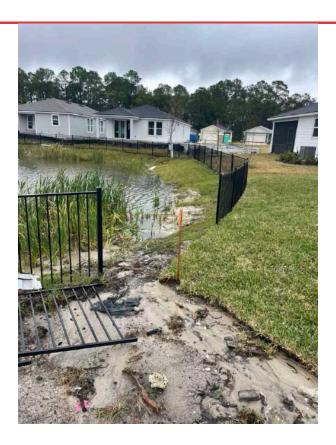

Tab 3: Discussion of pond maintenance for ponds in the Summer Bay community: (See Attached)

<u>Background:</u> There has been an ongoing problem in the maintenance of several ponds in the Summer Bay area. They are hard to access and very had to maintain. In discussions with the Greenery (the District landscaper) They are looking for solutions that would better able them to access the ponds and keep them maintained.

Please see the pictures that correspond to each pond located in Summer Bay. The main issue across the ponds is a lack of an entrance and major washout. These are impossible to mow, and we have been using weedeaters and push mowers to keep these under control. What should take ½ day is now taking closer to 2-

2.5 days to cut all of these ponds. This will get much worse in the summer when the expectation is to cut these on a weekly basis. Too much time will be dedicated to these ponds and other areas in the community might be affected. A lot of it seems to be erosion from the lots down into the pond banks, on graded lots and completed lots.

Access to the ponds throughout Grand Oaks has been tricky since the start. There does not seem to be clear right of ways to enter the ponds for maintenance. Luckily, certain homeowners have allowed us access and we can make do, but it could create issues in the future if they change their minds or move.