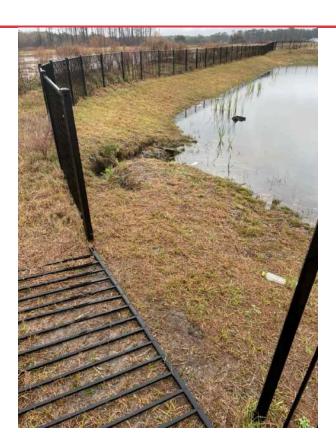

### **CURRENT ACCESS**

Zachary Higginbotham
The Greenery, Inc.

## **POND 15**

Tuesday, January 16, 2024

17 Items Identified

#### THIS IS THE ENTRANCE GATE

It is between two homes and one of their fences runs straight into it. It will be very difficult to get mowers in and out.

**VERY SOFT SOIL**Left boot prints

#### **WASHOUT FROM EMITTER**

### **LEECHING FROM LOT**

ALL WEEDS

No good turf roots to stop erosion

#### **WASHOUT**

Looks like area between two homes is graded toward pond. Might be too much runoff.

#### **WASHOUT**

### **WASHOUTS**

**UNEVEN POND BANK**Cannot get mowers past corner