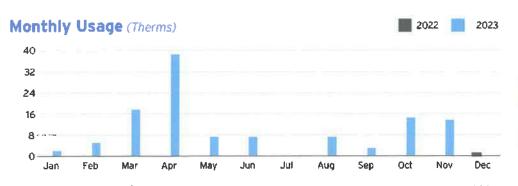

\$0.00

Total Amount Due:

\$14.30

| Description        | Term                              | Therm | Cost    |
|--------------------|-----------------------------------|-------|---------|
| INSIDE FERC FGT Z3 | 08/31/23 - 10/02/23               | 14.60 | \$6.15  |
| Fuel               | 08/31/23 - 10/02/23               | 0.39  | \$0.16  |
|                    | Commodity Charges Sub Total:      | 14.99 | \$6.31  |
| Transportation     |                                   |       | \$1.16  |
|                    | Transportation Charges Sub Total: |       | \$1.16  |
| Customer Charge    |                                   |       | \$5.95  |
|                    | Miscelleneous Charges Sub Total:  |       | \$5.95  |
|                    | Pre-Tax Sub Total:                |       | \$13.42 |
| Sales Taxes        |                                   |       | \$0.88  |
|                    | Taxes Sub Total:                  |       | \$0.88  |
|                    | Total Current Charges:            |       | \$14.30 |