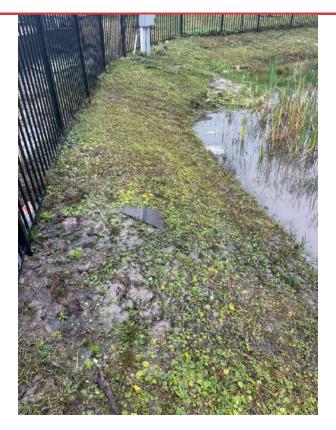

Tab 3: Discussion of pond maintenance for ponds in the Summer Bay community: (See Attached)

<u>Background:</u> There has been an ongoing problem in the maintenance of several ponds in the Summer Bay area. They are hard to access and very had to maintain. In discussions with the Greenery (the District landscaper) They are looking for solutions that would better able them to access the ponds and keep them maintained.

Please see the pictures that correspond to each pond located in Summer Bay. The main issue across the ponds is a lack of an entrance and major washout. These are impossible to mow, and we have been using weedeaters and push mowers to keep these under control. What should take ½ day is now taking closer to 2-

2.5 days to cut all of these ponds. This will get much worse in the summer when the expectation is to cut these on a weekly basis. Too much time will be dedicated to these ponds and other areas in the community might be affected. A lot of it seems to be erosion from the lots down into the pond banks, on graded lots and completed lots.

Access to the ponds throughout Grand Oaks has been tricky since the start. There does not seem to be clear right of ways to enter the ponds for maintenance. Luckily, certain homeowners have allowed us access and we can make do, but it could create issues in the future if they change their minds or move.