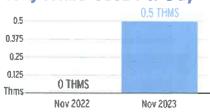

## Meter Read

Service Period: Oct 03, 2023 - Oct 30, 2023

Rate Schedule: General Service 1 - Transportation

| Meter<br>Number | Read Date  | Current<br>Reading | Previous = | Measured X | вти   | x Conversion | = Total Used   | Billing Period |
|-----------------|------------|--------------------|------------|------------|-------|--------------|----------------|----------------|
| AIX43880        | 10/30/2023 | 113                | 100        | 13 CCF     | 1.045 | 1.0000       | 13.6<br>Therms | 28 Days        |

#### **Charge Details**

#### **Natural Gas Charges** Customer Charge \$45.00 Distribution Charge 13.6 THMS @ \$0.35885 \$4.88 Swing Service Charge 13.6 THMS @ \$0.02080 \$0.28 Florida Gross Receipts Tax \$0.40 **Natural Gas Service Cost** \$50.56

#### Avg THMS Used Per Day



Important Messages

| Other Fees and Charges Miscellaneous Charges |               |         |
|----------------------------------------------|---------------|---------|
| Gas Management                               | 1 X \$30.0000 | \$30.00 |
| Total Miscellaneous Charges                  |               | \$30.00 |

**Total Current Month's Charges** 

\$80.56

For more information about your bill and understanding your charges, please visit PeoplesGas.com

#### Ways To Pay Your Bill



#### **Bank Draft**

Visit PeoplesGas.com for free recurring or one time payments via checking or savings account.



#### In-Person Find list of

Payment Agents at PeoplesGas.com



#### Maif A Check

#### Payments:

TECO P.O. Box 31318 Tampa, FL 33631-3318 Mail your payment in the enclosed envelope.