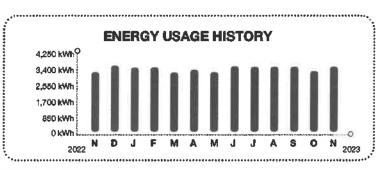

#### **ENERGY USAGE COMPARISON**

|              | This Month  | Last Month  | Last Year   |
|--------------|-------------|-------------|-------------|
| Service to   | Oct 6, 2023 | Sep 7, 2023 | Oct 6, 2022 |
| kWh Used     | 18          | 17          | 18          |
| Service days | 29          | 31          | 29          |
| kWh/day      | 1           | 1           | 1           |
| Amount       | \$26.67     | \$26.62     | \$26.50     |