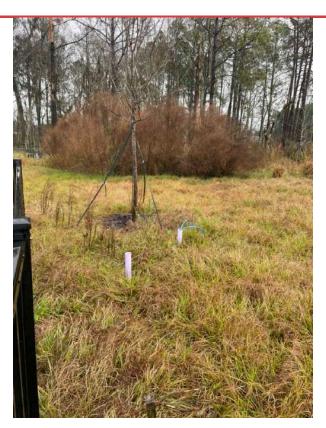

### **OLD TREE STUMP**

### **BARE DIRT**

#### **ROUGH CORNER**

Washout. Looks like it was never graded. Mostly weeds. Cannot get mower through this