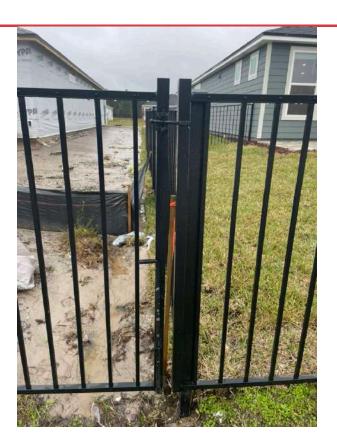

#### THIS IS THE ENTRANCE GATE

It is between two homes and one of their fences runs straight into it. It will be very difficult to get mowers in and out.

**VERY SOFT SOIL**Left boot prints