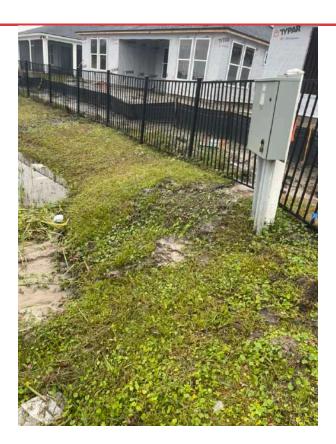

Tab 3: Discussion of pond maintenance for ponds in the Summer Bay community: (See Attached)

<u>Background:</u> There has been an ongoing problem in the maintenance of several ponds in the Summer Bay area. They are hard to access and very had to maintain. In discussions with the Greenery (the District landscaper) They are looking for solutions that would better able them to access the ponds and keep them maintained.

Please see the pictures that correspond to each pond located in Summer Bay. The main issue across the ponds is a lack of an entrance and major washout. These are impossible to mow, and we have been using weedeaters and push mowers to keep these under control. What should take ½ day is now taking closer to 2-

2.5 days to cut all of these ponds. This will get much worse in the summer when the expectation is to cut these on a weekly basis. Too much time will be dedicated to these ponds and other areas in the community might be affected. A lot of it seems to be erosion from the lots down into the pond banks, on graded lots and completed lots.

Access to the ponds throughout Grand Oaks has been tricky since the start. There does not seem to be clear right of ways to enter the ponds for maintenance. Luckily, certain homeowners have allowed us access and we can make do, but it could create issues in the future if they change their minds or move.