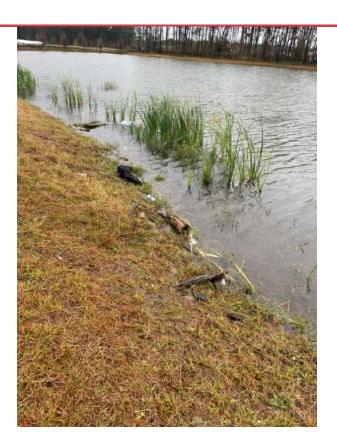

Tab 3: Discussion of pond maintenance for ponds in the Summer Bay community: (See Attached)

<u>Background:</u> There has been an ongoing problem in the maintenance of several ponds in the Summer Bay area. They are hard to access and very had to maintain. In discussions with the Greenery (the District landscaper) They are looking for solutions that would better able them to access the ponds and keep them maintained.

Please see the pictures that correspond to each pond located in Summer Bay. The main issue across the ponds is a lack of an entrance and major washout. These are impossible to mow, and we have been using weedeaters and push mowers to keep these under control. What should take ½ day is now taking closer to 2-

2.5 days to cut all of these ponds. This will get much worse in the summer when the expectation is to cut these on a weekly basis. Too much time will be dedicated to these ponds and other areas in the community might be affected. A lot of it seems to be erosion from the lots down into the pond banks, on graded lots and completed lots.

Access to the ponds throughout Grand Oaks has been tricky since the start. There does not seem to be clear right of ways to enter the ponds for maintenance. Luckily, certain homeowners have allowed us access and we can make do, but it could create issues in the future if they change their minds or move.