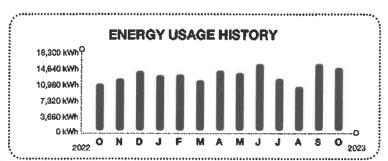

### **METER SUMMARY**

Meter reading - Meter ACD8936. Next meter reading Nov 6, 2023.

| Usage Type | Current | - Prev | ious = | Usage |
|------------|---------|--------|--------|-------|
| kWh used   | 00584   | 005    | 666    | 18    |

#### **ENERGY USAGE COMPARISON**

|              | This Month  | Last Month  | Last Year   |
|--------------|-------------|-------------|-------------|
| Service to   | Oct 6, 2023 | Sep 7, 2023 | Oct 6, 2022 |
| kWh Used     | 18          | 17          | 18          |
| Service days | 29          | 31          | 29          |
| kWh/day      | 1           | 1           | 1           |
| Amount       | \$26.67     | \$26.62     | \$26.50     |