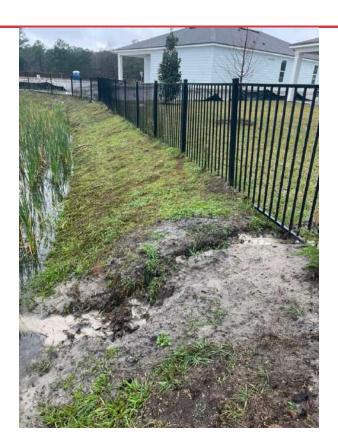

Tab 3: Discussion of pond maintenance for ponds in the Summer Bay community: (See Attached)

<u>Background:</u> There has been an ongoing problem in the maintenance of several ponds in the Summer Bay area. They are hard to access and very had to maintain. In discussions with the Greenery (the District landscaper) They are looking for solutions that would better able them to access the ponds and keep them maintained.

Please see the pictures that correspond to each pond located in Summer Bay. The main issue across the ponds is a lack of an entrance and major washout. These are impossible to mow, and we have been using weedeaters and push mowers to keep these under control. What should take ½ day is now taking closer to 2-

2.5 days to cut all of these ponds. This will get much worse in the summer when the expectation is to cut these on a weekly basis. Too much time will be dedicated to these ponds and other areas in the community might be affected. A lot of it seems to be erosion from the lots down into the pond banks, on graded lots and completed lots.

Access to the ponds throughout Grand Oaks has been tricky since the start. There does not seem to be clear right of ways to enter the ponds for maintenance. Luckily, certain homeowners have allowed us access and we can make do, but it could create issues in the future if they change their minds or move.