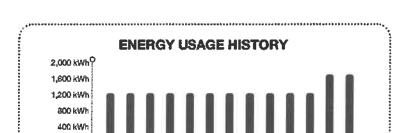

### **METER SUMMARY**

Meter reading - Meter ACD8936. Next meter reading Nov 6, 2023.

| Usage Type | Current | - Prev | ious = | Usage |
|------------|---------|--------|--------|-------|
| kWh used   | 00584   | 005    | 666    | 18    |

#### **ENERGY USAGE COMPARISON**

|              | This Month  | Last Month  | Last Year   |
|--------------|-------------|-------------|-------------|
| Service to   | Oct 6, 2023 | Sep 7, 2023 | Oct 6, 2022 |
| kWh Used     | 18          | 17          | 18          |
| Service days | 29          | 31          | 29          |
| kWh/day      | 1           | 1           | 1           |
| Amount       | \$26.67     | \$26.62     | \$26.50     |