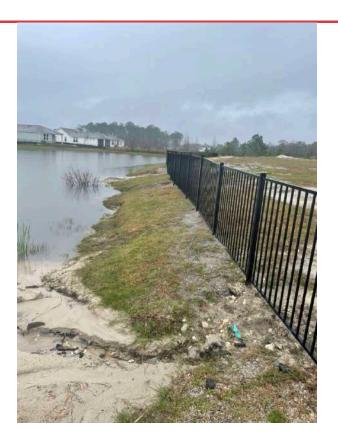

Tab 3: Discussion of pond maintenance for ponds in the Summer Bay community: (See Attached)

<u>Background:</u> There has been an ongoing problem in the maintenance of several ponds in the Summer Bay area. They are hard to access and very had to maintain. In discussions with the Greenery (the District landscaper) They are looking for solutions that would better able them to access the ponds and keep them maintained.

Please see the pictures that correspond to each pond located in Summer Bay. The main issue across the ponds is a lack of an entrance and major washout. These are impossible to mow, and we have been using weedeaters and push mowers to keep these under control. What should take ½ day is now taking closer to 2-

2.5 days to cut all of these ponds. This will get much worse in the summer when the expectation is to cut these on a weekly basis. Too much time will be dedicated to these ponds and other areas in the community might be affected. A lot of it seems to be erosion from the lots down into the pond banks, on graded lots and completed lots.

Access to the ponds throughout Grand Oaks has been tricky since the start. There does not seem to be clear right of ways to enter the ponds for maintenance. Luckily, certain homeowners have allowed us access and we can make do, but it could create issues in the future if they change their minds or move.