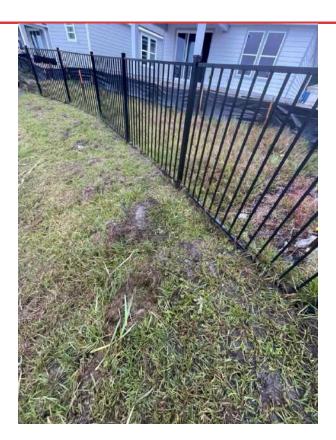

Tab 3: Discussion of pond maintenance for ponds in the Summer Bay community: (See Attached)

<u>Background:</u> There has been an ongoing problem in the maintenance of several ponds in the Summer Bay area. They are hard to access and very had to maintain. In discussions with the Greenery (the District landscaper) They are looking for solutions that would better able them to access the ponds and keep them maintained.

Please see the pictures that correspond to each pond located in Summer Bay. The main issue across the ponds is a lack of an entrance and major washout. These are impossible to mow, and we have been using weedeaters and push mowers to keep these under control. What should take ½ day is now taking closer to 2-

2.5 days to cut all of these ponds. This will get much worse in the summer when the expectation is to cut these on a weekly basis. Too much time will be dedicated to these ponds and other areas in the community might be affected. A lot of it seems to be erosion from the lots down into the pond banks, on graded lots and completed lots.

Access to the ponds throughout Grand Oaks has been tricky since the start. There does not seem to be clear right of ways to enter the ponds for maintenance. Luckily, certain homeowners have allowed us access and we can make do, but it could create issues in the future if they change their minds or move.