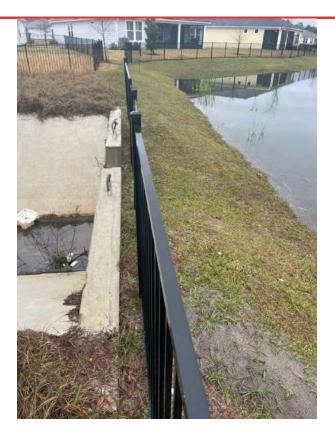

Tab 3: Discussion of pond maintenance for ponds in the Summer Bay community: (See Attached)

<u>Background:</u> There has been an ongoing problem in the maintenance of several ponds in the Summer Bay area. They are hard to access and very had to maintain. In discussions with the Greenery (the District landscaper) They are looking for solutions that would better able them to access the ponds and keep them maintained.

Please see the pictures that correspond to each pond located in Summer Bay. The main issue across the ponds is a lack of an entrance and major washout. These are impossible to mow, and we have been using weedeaters and push mowers to keep these under control. What should take ½ day is now taking closer to 2-

2.5 days to cut all of these ponds. This will get much worse in the summer when the expectation is to cut these on a weekly basis. Too much time will be dedicated to these ponds and other areas in the community might be affected. A lot of it seems to be erosion from the lots down into the pond banks, on graded lots and completed lots.

Access to the ponds throughout Grand Oaks has been tricky since the start. There does not seem to be clear right of ways to enter the ponds for maintenance. Luckily, certain homeowners have allowed us access and we can make do, but it could create issues in the future if they change their minds or move.