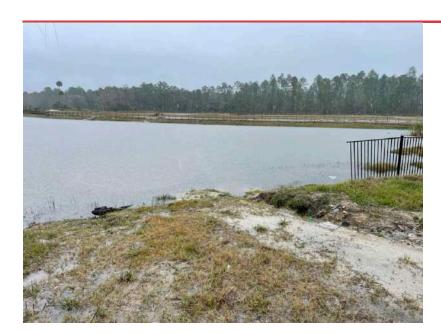

Tab 3: Discussion of pond maintenance for ponds in the Summer Bay community: (See Attached)

<u>Background:</u> There has been an ongoing problem in the maintenance of several ponds in the Summer Bay area. They are hard to access and very had to maintain. In discussions with the Greenery (the District landscaper) They are looking for solutions that would better able them to access the ponds and keep them maintained.

Please see the pictures that correspond to each pond located in Summer Bay. The main issue across the ponds is a lack of an entrance and major washout. These are impossible to mow, and we have been using weedeaters and push mowers to keep these under control. What should take ½ day is now taking closer to 2-

2.5 days to cut all of these ponds. This will get much worse in the summer when the expectation is to cut these on a weekly basis. Too much time will be dedicated to these ponds and other areas in the community might be affected. A lot of it seems to be erosion from the lots down into the pond banks, on graded lots and completed lots.

Access to the ponds throughout Grand Oaks has been tricky since the start. There does not seem to be clear right of ways to enter the ponds for maintenance. Luckily, certain homeowners have allowed us access and we can make do, but it could create issues in the future if they change their minds or move.