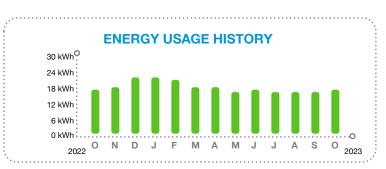

# **METER SUMMARY**

Meter reading - Meter KL23642. Next meter reading Nov 6, 2023.

| Usage Type | Current | Previous | = | Usage |
|------------|---------|----------|---|-------|
| kWh used   | 70969   | 55286    |   | 15683 |
| Demand KW  | 36.79   |          |   | 37    |

#### **ENERGY USAGE COMPARISON**

|              | This Month  | Last Month  | Last Year   |
|--------------|-------------|-------------|-------------|
| Service to   | Oct 6, 2023 | Sep 7, 2023 | Oct 6, 2022 |
| kWh Used     | 15683       | 16613       | 11663       |
| Service days | 29          | 31          | 29          |
| kWh/day      | 540         | 535         | 402         |
| Amount       | \$1,576.48  | \$1,639.65  | \$1,191.05  |