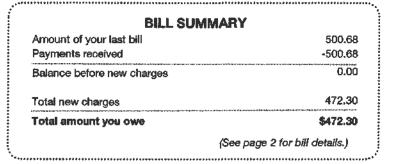

#### **BILL SUMMARY**

Amount of your last bill 1,639.65 -1,639.65 Payments received 0.00 Balance before new charges

Total new charges

1,576.48

Total amount you owe

\$1,576.48

(See page 2 for bill details.)

Don't rely solely on your mailbox. Switch to eBill today and get your bill wherever you are. FPL.com/eBill

AMOUNT ENCLOSED

TOTAL AMOUNT YOU OWE

E001

Total amount you owe

| BILL DETA                                      | AILS     |            |
|------------------------------------------------|----------|------------|
| Amount of your last bill                       |          | 1,639.65   |
| Payment received - Thank you                   |          | -1,639.65  |
| Balance before new charges                     |          | \$0.00     |
| New Charges Rate: GSD-1 GENERAL SERVICE DEMANI | D        |            |
| Base charge:                                   | \$29.98  |            |
| Non-fuel: (\$0.034670 per kWh)                 | \$543.73 |            |
| Fuel: (\$0.031510 per kWh)                     | \$494.17 |            |
| Demand: (\$12.65 per KW)                       | \$468.05 |            |
| Electric service amount                        | 1,535.93 |            |
| Gross receipts tax (State tax)                 | 39.41    |            |
| Taxes and charges                              | 39.41    |            |
| Regulatory fee (State fee)                     | 1.14     |            |
| Total new charges                              |          | \$1,576.48 |

Total new charges 1,576.38

(See page 2 for bill details.)

\$1,576.38

Don't rely solely on your mallbox, Switch to eBill today and get your bill wherever you are. FPL.com/eBill

**Electric Bill Statement** 