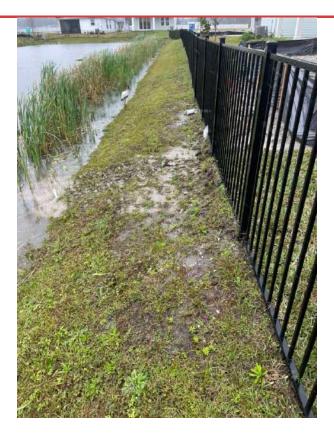

Tab 3: Discussion of pond maintenance for ponds in the Summer Bay community: (See Attached)

<u>Background:</u> There has been an ongoing problem in the maintenance of several ponds in the Summer Bay area. They are hard to access and very had to maintain. In discussions with the Greenery (the District landscaper) They are looking for solutions that would better able them to access the ponds and keep them maintained.

Please see the pictures that correspond to each pond located in Summer Bay. The main issue across the ponds is a lack of an entrance and major washout. These are impossible to mow, and we have been using weedeaters and push mowers to keep these under control. What should take ½ day is now taking closer to 2-

2.5 days to cut all of these ponds. This will get much worse in the summer when the expectation is to cut these on a weekly basis. Too much time will be dedicated to these ponds and other areas in the community might be affected. A lot of it seems to be erosion from the lots down into the pond banks, on graded lots and completed lots.

Access to the ponds throughout Grand Oaks has been tricky since the start. There does not seem to be clear right of ways to enter the ponds for maintenance. Luckily, certain homeowners have allowed us access and we can make do, but it could create issues in the future if they change their minds or move.