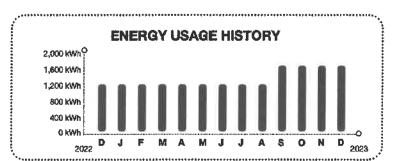

### **METER SUMMARY**

Meter reading - Meter ACD8936. Next meter reading Nov 6, 2023.

| Usage Type | Current | - Prev | ious = | Usage |
|------------|---------|--------|--------|-------|
| kWh used   | 00584   | 005    | 666    | 18    |

#### **ENERGY USAGE COMPARISON**

|              | This Month  | Last Month  | Last Year   |
|--------------|-------------|-------------|-------------|
| Service to   | Oct 6, 2023 | Sep 7, 2023 | Oct 6, 2022 |
| kWh Used     | 18          | 17          | 18          |
| Service days | 29          | 31          | 29          |
| kWh/day      | 1           | 1           | 1           |
| Amount       | \$26.67     | \$26.62     | \$26.50     |