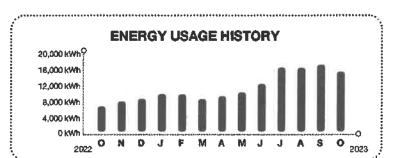

### **METER SUMMARY**

Meter reading - Meter ACD8936. Next meter reading Nov 6, 2023.

| Usage Type | Current | - Prev | ious = | Usage |
|------------|---------|--------|--------|-------|
| kWh used   | 00584   | 005    | 666    | 18    |

#### **ENERGY USAGE COMPARISON**

|              | This Month  | Last Month  | Last Year   |
|--------------|-------------|-------------|-------------|
| Service to   | Oct 6, 2023 | Sep 7, 2023 | Oct 6, 2022 |
| kWh Used     | 18          | 17          | 18          |
| Service days | 29          | 31          | 29          |
| kWh/day      | 1           | 1           | 1           |
| Amount       | \$26.67     | \$26.62     | \$26.50     |