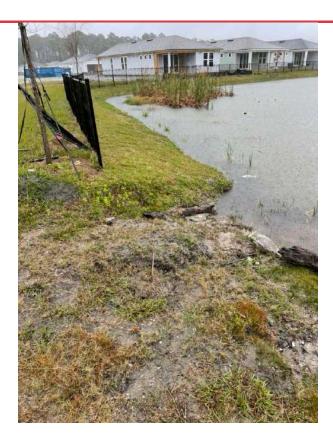

Tab 3: Discussion of pond maintenance for ponds in the Summer Bay community: (See Attached)

<u>Background:</u> There has been an ongoing problem in the maintenance of several ponds in the Summer Bay area. They are hard to access and very had to maintain. In discussions with the Greenery (the District landscaper) They are looking for solutions that would better able them to access the ponds and keep them maintained.

Please see the pictures that correspond to each pond located in Summer Bay. The main issue across the ponds is a lack of an entrance and major washout. These are impossible to mow, and we have been using weedeaters and push mowers to keep these under control. What should take ½ day is now taking closer to 2-

2.5 days to cut all of these ponds. This will get much worse in the summer when the expectation is to cut these on a weekly basis. Too much time will be dedicated to these ponds and other areas in the community might be affected. A lot of it seems to be erosion from the lots down into the pond banks, on graded lots and completed lots.

Access to the ponds throughout Grand Oaks has been tricky since the start. There does not seem to be clear right of ways to enter the ponds for maintenance. Luckily, certain homeowners have allowed us access and we can make do, but it could create issues in the future if they change their minds or move.