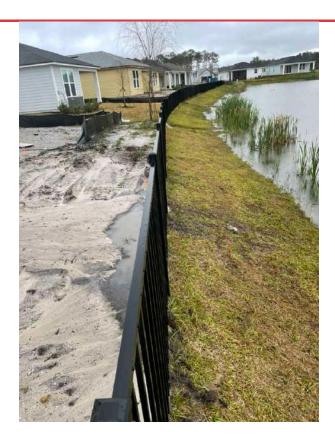

Tab 3: Discussion of pond maintenance for ponds in the Summer Bay community: (See Attached)

<u>Background:</u> There has been an ongoing problem in the maintenance of several ponds in the Summer Bay area. They are hard to access and very had to maintain. In discussions with the Greenery (the District landscaper) They are looking for solutions that would better able them to access the ponds and keep them maintained.

Please see the pictures that correspond to each pond located in Summer Bay. The main issue across the ponds is a lack of an entrance and major washout. These are impossible to mow, and we have been using weedeaters and push mowers to keep these under control. What should take ½ day is now taking closer to 2-

2.5 days to cut all of these ponds. This will get much worse in the summer when the expectation is to cut these on a weekly basis. Too much time will be dedicated to these ponds and other areas in the community might be affected. A lot of it seems to be erosion from the lots down into the pond banks, on graded lots and completed lots.

Access to the ponds throughout Grand Oaks has been tricky since the start. There does not seem to be clear right of ways to enter the ponds for maintenance. Luckily, certain homeowners have allowed us access and we can make do, but it could create issues in the future if they change their minds or move.