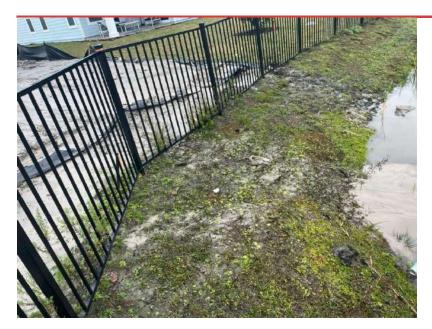

Tab 3: Discussion of pond maintenance for ponds in the Summer Bay community: (See Attached)

<u>Background:</u> There has been an ongoing problem in the maintenance of several ponds in the Summer Bay area. They are hard to access and very had to maintain. In discussions with the Greenery (the District landscaper) They are looking for solutions that would better able them to access the ponds and keep them maintained.

Please see the pictures that correspond to each pond located in Summer Bay. The main issue across the ponds is a lack of an entrance and major washout. These are impossible to mow, and we have been using weedeaters and push mowers to keep these under control. What should take ½ day is now taking closer to 2-

2.5 days to cut all of these ponds. This will get much worse in the summer when the expectation is to cut these on a weekly basis. Too much time will be dedicated to these ponds and other areas in the community might be affected. A lot of it seems to be erosion from the lots down into the pond banks, on graded lots and completed lots.

Access to the ponds throughout Grand Oaks has been tricky since the start. There does not seem to be clear right of ways to enter the ponds for maintenance. Luckily, certain homeowners have allowed us access and we can make do, but it could create issues in the future if they change their minds or move.