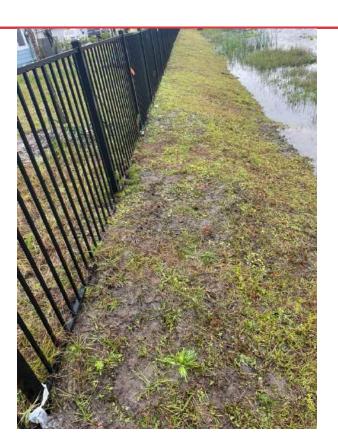

Tab 3: Discussion of pond maintenance for ponds in the Summer Bay community: (See Attached)

<u>Background:</u> There has been an ongoing problem in the maintenance of several ponds in the Summer Bay area. They are hard to access and very had to maintain. In discussions with the Greenery (the District landscaper) They are looking for solutions that would better able them to access the ponds and keep them maintained.

Please see the pictures that correspond to each pond located in Summer Bay. The main issue across the ponds is a lack of an entrance and major washout. These are impossible to mow, and we have been using weedeaters and push mowers to keep these under control. What should take ½ day is now taking closer to 2-

2.5 days to cut all of these ponds. This will get much worse in the summer when the expectation is to cut these on a weekly basis. Too much time will be dedicated to these ponds and other areas in the community might be affected. A lot of it seems to be erosion from the lots down into the pond banks, on graded lots and completed lots.

Access to the ponds throughout Grand Oaks has been tricky since the start. There does not seem to be clear right of ways to enter the ponds for maintenance. Luckily, certain homeowners have allowed us access and we can make do, but it could create issues in the future if they change their minds or move.