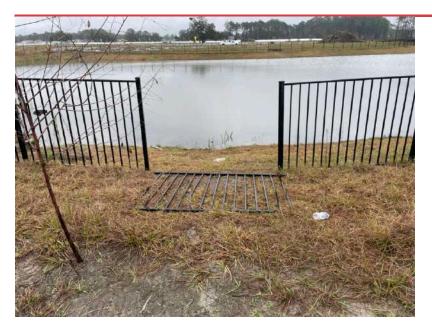

## POND 16

Tuesday, January 16, 2024

14 Items Identified

ONLY ACCESS TO POND
No gate installed

# GROUND SO SOFT BOOT MARKS ARE LEFT

# **STARTING TO WASH OUT**

## **WASHOUT. WEEDS GROWING**

## **WASHOUT**

# **WASHOUT**

## SAND LEECHING FROM LOT

LOT STARTING TO LEECH DOWN

# **WASHOUT**

**ALMOST ALL WEEDS**No strong turf roots to stop erosion

# **ALL WEEDS**

# **LOT IS LEECHING OUT**

# **LOT IS LEECHING OUT**

**VERY SOFT SOIL**Left boot marks