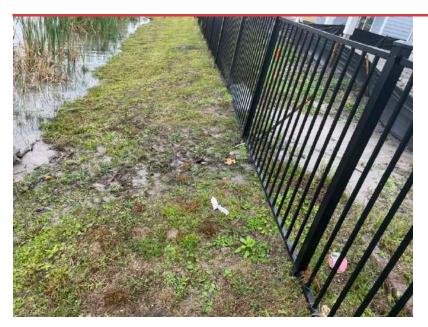

Tab 3: Discussion of pond maintenance for ponds in the Summer Bay community: (See Attached)

<u>Background:</u> There has been an ongoing problem in the maintenance of several ponds in the Summer Bay area. They are hard to access and very had to maintain. In discussions with the Greenery (the District landscaper) They are looking for solutions that would better able them to access the ponds and keep them maintained.

Please see the pictures that correspond to each pond located in Summer Bay. The main issue across the ponds is a lack of an entrance and major washout. These are impossible to mow, and we have been using weedeaters and push mowers to keep these under control. What should take ½ day is now taking closer to 2-

2.5 days to cut all of these ponds. This will get much worse in the summer when the expectation is to cut these on a weekly basis. Too much time will be dedicated to these ponds and other areas in the community might be affected. A lot of it seems to be erosion from the lots down into the pond banks, on graded lots and completed lots.

Access to the ponds throughout Grand Oaks has been tricky since the start. There does not seem to be clear right of ways to enter the ponds for maintenance. Luckily, certain homeowners have allowed us access and we can make do, but it could create issues in the future if they change their minds or move.