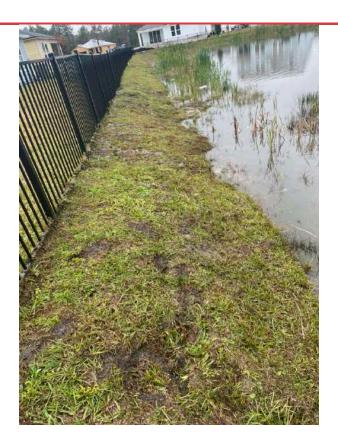

Tab 3: Discussion of pond maintenance for ponds in the Summer Bay community: (See Attached)

<u>Background:</u> There has been an ongoing problem in the maintenance of several ponds in the Summer Bay area. They are hard to access and very had to maintain. In discussions with the Greenery (the District landscaper) They are looking for solutions that would better able them to access the ponds and keep them maintained.

Please see the pictures that correspond to each pond located in Summer Bay. The main issue across the ponds is a lack of an entrance and major washout. These are impossible to mow, and we have been using weedeaters and push mowers to keep these under control. What should take ½ day is now taking closer to 2-

2.5 days to cut all of these ponds. This will get much worse in the summer when the expectation is to cut these on a weekly basis. Too much time will be dedicated to these ponds and other areas in the community might be affected. A lot of it seems to be erosion from the lots down into the pond banks, on graded lots and completed lots.

Access to the ponds throughout Grand Oaks has been tricky since the start. There does not seem to be clear right of ways to enter the ponds for maintenance. Luckily, certain homeowners have allowed us access and we can make do, but it could create issues in the future if they change their minds or move.