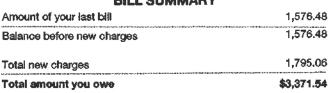

#### **BILL SUMMARY**

Amount of your last bill 1,639.65 -1,639.65 Payments received 0.00 Balance before new charges

Total new charges

1,576.48

Total amount you owe

\$1,576.48

(See page 2 for bill details.)

Don't rely solely on your mailbox. Switch to eBill today and get your bill wherever you are. FPL.com/eBill

AMOUNT ENCLOSED

TOTAL AMOUNT YOU OWE

E001

Total amount you owe

| BILL DETA                                      | AILS     |            |
|------------------------------------------------|----------|------------|
| Amount of your last bill                       |          | 1,639.65   |
| Payment received - Thank you                   |          | -1,639.65  |
| Balance before new charges                     |          | \$0.00     |
| New Charges Rate: GSD-1 GENERAL SERVICE DEMANI | D        |            |
| Base charge:                                   | \$29.98  |            |
| Non-fuel: (\$0.034670 per kWh)                 | \$543.73 |            |
| Fuel: (\$0.031510 per kWh)                     | \$494.17 |            |
| Demand: (\$12.65 per KW)                       | \$468.05 |            |
| Electric service amount                        | 1,535.93 |            |
| Gross receipts tax (State tax)                 | 39.41    |            |
| Taxes and charges                              | 39.41    |            |
| Regulatory fee (State fee)                     | 1.14     |            |
| Total new charges                              |          | \$1,576.48 |