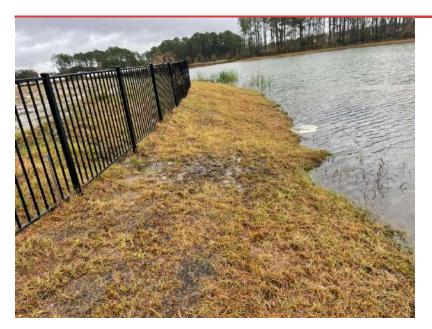

Tab 3: Discussion of pond maintenance for ponds in the Summer Bay community: (See Attached)

<u>Background:</u> There has been an ongoing problem in the maintenance of several ponds in the Summer Bay area. They are hard to access and very had to maintain. In discussions with the Greenery (the District landscaper) They are looking for solutions that would better able them to access the ponds and keep them maintained.

Please see the pictures that correspond to each pond located in Summer Bay. The main issue across the ponds is a lack of an entrance and major washout. These are impossible to mow, and we have been using weedeaters and push mowers to keep these under control. What should take ½ day is now taking closer to 2-

2.5 days to cut all of these ponds. This will get much worse in the summer when the expectation is to cut these on a weekly basis. Too much time will be dedicated to these ponds and other areas in the community might be affected. A lot of it seems to be erosion from the lots down into the pond banks, on graded lots and completed lots.

Access to the ponds throughout Grand Oaks has been tricky since the start. There does not seem to be clear right of ways to enter the ponds for maintenance. Luckily, certain homeowners have allowed us access and we can make do, but it could create issues in the future if they change their minds or move.