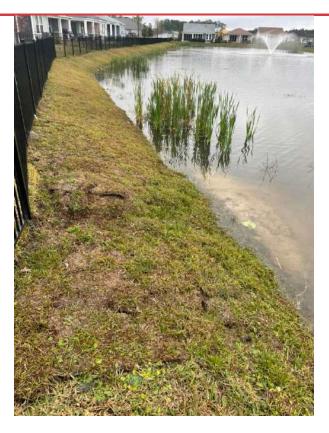

Tab 3: Discussion of pond maintenance for ponds in the Summer Bay community: (See Attached)

<u>Background:</u> There has been an ongoing problem in the maintenance of several ponds in the Summer Bay area. They are hard to access and very had to maintain. In discussions with the Greenery (the District landscaper) They are looking for solutions that would better able them to access the ponds and keep them maintained.

Please see the pictures that correspond to each pond located in Summer Bay. The main issue across the ponds is a lack of an entrance and major washout. These are impossible to mow, and we have been using weedeaters and push mowers to keep these under control. What should take ½ day is now taking closer to 2-

2.5 days to cut all of these ponds. This will get much worse in the summer when the expectation is to cut these on a weekly basis. Too much time will be dedicated to these ponds and other areas in the community might be affected. A lot of it seems to be erosion from the lots down into the pond banks, on graded lots and completed lots.

Access to the ponds throughout Grand Oaks has been tricky since the start. There does not seem to be clear right of ways to enter the ponds for maintenance. Luckily, certain homeowners have allowed us access and we can make do, but it could create issues in the future if they change their minds or move.