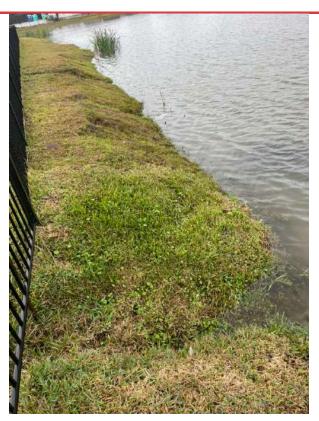

# ALMOST COMPLETELY BARE POND BANK

#### **BARE POND BANK**

Looks like leeching from lot occurred, covered up pond bank.

New sod was installed at home and dollarweed crept through the sand that eroded down

Zachary Higginbotham
The Greenery, Inc.