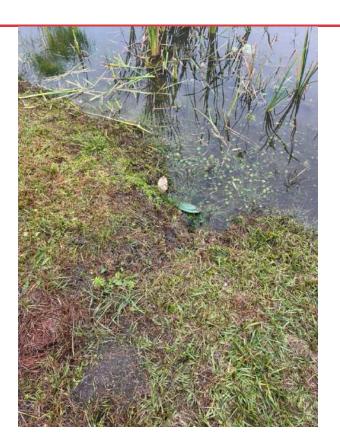

### **LEECHING FROM LOT**

ALL WEEDS

No good turf roots to stop erosion

#### **WASHOUT**

Looks like area between two homes is graded toward pond. Might be too much runoff.