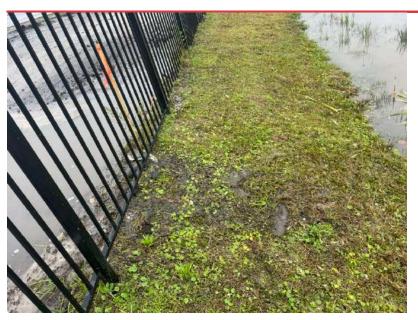

#### THIS IS THE ENTRANCE GATE

It is between two homes and one of their fences runs straight into it. It will be very difficult to get mowers in and out.

**VERY SOFT SOIL**Left boot prints

#### **WASHOUT FROM EMITTER**