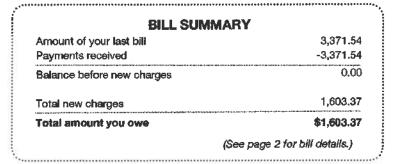

#### **BILL SUMMARY**

Amount of your last bill 1,639.65 -1,639.65 Payments received 0.00 Balance before new charges

Total new charges

1,576.48

Total amount you owe

\$1,576.48

(See page 2 for bill details.)

Don't rely solely on your mailbox. Switch to eBill today and get your bill wherever you are. FPL.com/eBill