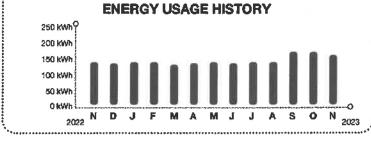

### **METER SUMMARY**

Meter reading - Meter ACD8936. Next meter reading Nov 6, 2023.

| Usage Type | Current | - Prev | ious = | Usage |
|------------|---------|--------|--------|-------|
| kWh used   | 00584   | 005    | 666    | 18    |

#### **ENERGY USAGE COMPARISON**

|              | This Month  | Last Month  | Last Year   |
|--------------|-------------|-------------|-------------|
| Service to   | Oct 6, 2023 | Sep 7, 2023 | Oct 6, 2022 |
| kWh Used     | 18          | 17          | 18          |
| Service days | 29          | 31          | 29          |
| kWh/day      | 1           | 1           | 1           |
| Amount       | \$26.67     | \$26.62     | \$26.50     |