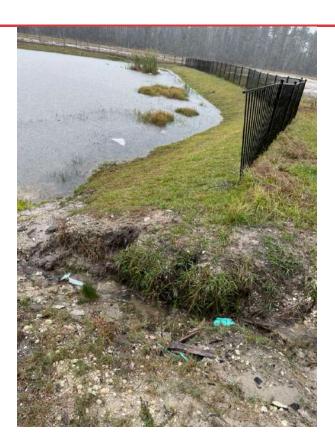

Tab 3: Discussion of pond maintenance for ponds in the Summer Bay community: (See Attached)

<u>Background:</u> There has been an ongoing problem in the maintenance of several ponds in the Summer Bay area. They are hard to access and very had to maintain. In discussions with the Greenery (the District landscaper) They are looking for solutions that would better able them to access the ponds and keep them maintained.

Please see the pictures that correspond to each pond located in Summer Bay. The main issue across the ponds is a lack of an entrance and major washout. These are impossible to mow, and we have been using weedeaters and push mowers to keep these under control. What should take ½ day is now taking closer to 2-

2.5 days to cut all of these ponds. This will get much worse in the summer when the expectation is to cut these on a weekly basis. Too much time will be dedicated to these ponds and other areas in the community might be affected. A lot of it seems to be erosion from the lots down into the pond banks, on graded lots and completed lots.

Access to the ponds throughout Grand Oaks has been tricky since the start. There does not seem to be clear right of ways to enter the ponds for maintenance. Luckily, certain homeowners have allowed us access and we can make do, but it could create issues in the future if they change their minds or move.