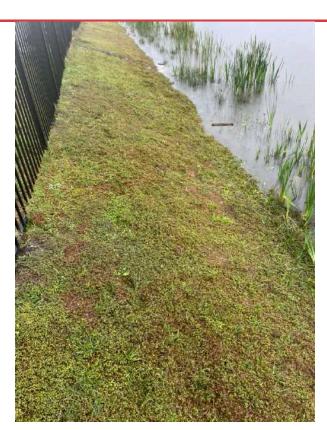

Tab 3: Discussion of pond maintenance for ponds in the Summer Bay community: (See Attached)

<u>Background:</u> There has been an ongoing problem in the maintenance of several ponds in the Summer Bay area. They are hard to access and very had to maintain. In discussions with the Greenery (the District landscaper) They are looking for solutions that would better able them to access the ponds and keep them maintained.

Please see the pictures that correspond to each pond located in Summer Bay. The main issue across the ponds is a lack of an entrance and major washout. These are impossible to mow, and we have been using weedeaters and push mowers to keep these under control. What should take ½ day is now taking closer to 2-

2.5 days to cut all of these ponds. This will get much worse in the summer when the expectation is to cut these on a weekly basis. Too much time will be dedicated to these ponds and other areas in the community might be affected. A lot of it seems to be erosion from the lots down into the pond banks, on graded lots and completed lots.

Access to the ponds throughout Grand Oaks has been tricky since the start. There does not seem to be clear right of ways to enter the ponds for maintenance. Luckily, certain homeowners have allowed us access and we can make do, but it could create issues in the future if they change their minds or move.