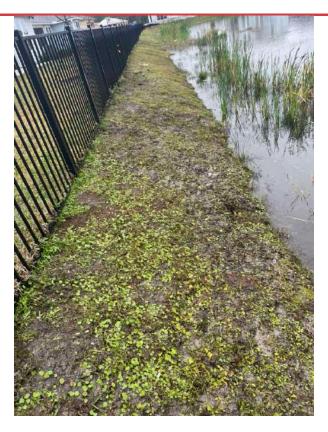

Tab 3: Discussion of pond maintenance for ponds in the Summer Bay community: (See Attached)

<u>Background:</u> There has been an ongoing problem in the maintenance of several ponds in the Summer Bay area. They are hard to access and very had to maintain. In discussions with the Greenery (the District landscaper) They are looking for solutions that would better able them to access the ponds and keep them maintained.

Please see the pictures that correspond to each pond located in Summer Bay. The main issue across the ponds is a lack of an entrance and major washout. These are impossible to mow, and we have been using weedeaters and push mowers to keep these under control. What should take ½ day is now taking closer to 2-

2.5 days to cut all of these ponds. This will get much worse in the summer when the expectation is to cut these on a weekly basis. Too much time will be dedicated to these ponds and other areas in the community might be affected. A lot of it seems to be erosion from the lots down into the pond banks, on graded lots and completed lots.

Access to the ponds throughout Grand Oaks has been tricky since the start. There does not seem to be clear right of ways to enter the ponds for maintenance. Luckily, certain homeowners have allowed us access and we can make do, but it could create issues in the future if they change their minds or move.