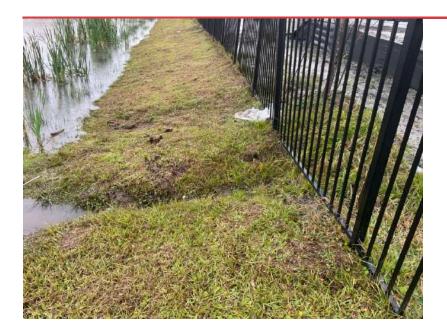

Tab 3: Discussion of pond maintenance for ponds in the Summer Bay community: (See Attached)

<u>Background:</u> There has been an ongoing problem in the maintenance of several ponds in the Summer Bay area. They are hard to access and very had to maintain. In discussions with the Greenery (the District landscaper) They are looking for solutions that would better able them to access the ponds and keep them maintained.

Please see the pictures that correspond to each pond located in Summer Bay. The main issue across the ponds is a lack of an entrance and major washout. These are impossible to mow, and we have been using weedeaters and push mowers to keep these under control. What should take ½ day is now taking closer to 2-

2.5 days to cut all of these ponds. This will get much worse in the summer when the expectation is to cut these on a weekly basis. Too much time will be dedicated to these ponds and other areas in the community might be affected. A lot of it seems to be erosion from the lots down into the pond banks, on graded lots and completed lots.

Access to the ponds throughout Grand Oaks has been tricky since the start. There does not seem to be clear right of ways to enter the ponds for maintenance. Luckily, certain homeowners have allowed us access and we can make do, but it could create issues in the future if they change their minds or move.