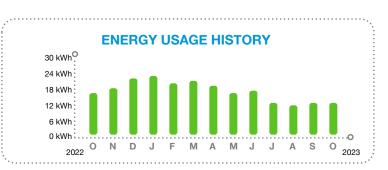

# **METER SUMMARY**

Meter reading - Meter KL23642. Next meter reading Nov 6, 2023.

| Usage Type | Current | Previous | = | Usage |
|------------|---------|----------|---|-------|
| kWh used   | 70969   | 55286    |   | 15683 |
| Demand KW  | 36.79   |          |   | 37    |

#### **ENERGY USAGE COMPARISON**

|              | This Month  | Last Month  | Last Year   |
|--------------|-------------|-------------|-------------|
| Service to   | Oct 6, 2023 | Sep 7, 2023 | Oct 6, 2022 |
| kWh Used     | 15683       | 16613       | 11663       |
| Service days | 29          | 31          | 29          |
| kWh/day      | 540         | 535         | 402         |
| Amount       | \$1,576.48  | \$1,639.65  | \$1,191.05  |