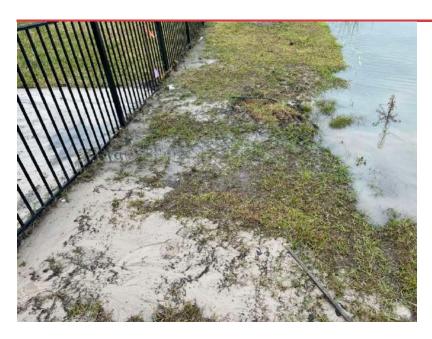

# MAJOR WASHOUT BEHIND HOMES

### **WASHOUT BEHIND HOMES**

#### **WASHOUT**

# CANNOT GET A MOWER AROUND TREE

### **MULTIPLE WASHOUTS**

#### **MORE WASHOUTS**

### **OLD TREE STUMP**

### **BARE DIRT**

#### **ROUGH CORNER**

Washout. Looks like it was never graded. Mostly weeds. Cannot get mower through this

#### **LOT EROSION**

#### **BAD WASHOUT**