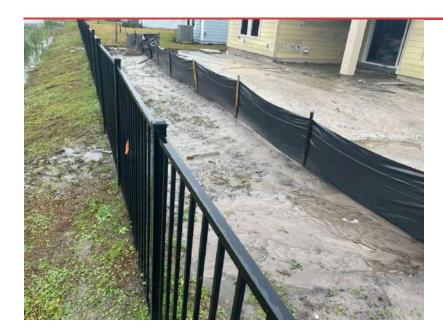

Tab 3: Discussion of pond maintenance for ponds in the Summer Bay community: (See Attached)

<u>Background:</u> There has been an ongoing problem in the maintenance of several ponds in the Summer Bay area. They are hard to access and very had to maintain. In discussions with the Greenery (the District landscaper) They are looking for solutions that would better able them to access the ponds and keep them maintained.

Please see the pictures that correspond to each pond located in Summer Bay. The main issue across the ponds is a lack of an entrance and major washout. These are impossible to mow, and we have been using weedeaters and push mowers to keep these under control. What should take ½ day is now taking closer to 2-

2.5 days to cut all of these ponds. This will get much worse in the summer when the expectation is to cut these on a weekly basis. Too much time will be dedicated to these ponds and other areas in the community might be affected. A lot of it seems to be erosion from the lots down into the pond banks, on graded lots and completed lots.

Access to the ponds throughout Grand Oaks has been tricky since the start. There does not seem to be clear right of ways to enter the ponds for maintenance. Luckily, certain homeowners have allowed us access and we can make do, but it could create issues in the future if they change their minds or move.