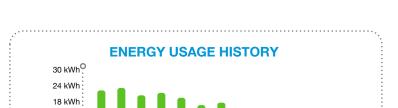

#### **ENERGY USAGE COMPARISON**

|              | This Month  | Last Month  | Last Year   |
|--------------|-------------|-------------|-------------|
| Service to   | Oct 6, 2023 | Sep 7, 2023 | Oct 6, 2022 |
| kWh Used     | 18          | 17          | 18          |
| Service days | 29          | 31          | 29          |
| kWh/day      | 1           | 1           | 1           |
| Amount       | \$26.67     | \$26.62     | \$26.50     |