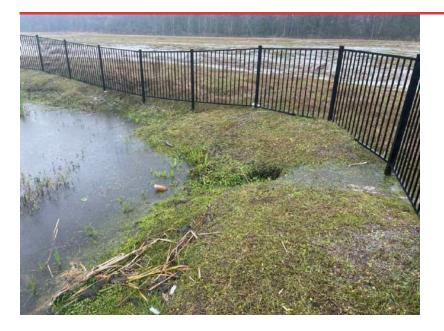

Tab 3: Discussion of pond maintenance for ponds in the Summer Bay community: (See Attached)

<u>Background:</u> There has been an ongoing problem in the maintenance of several ponds in the Summer Bay area. They are hard to access and very had to maintain. In discussions with the Greenery (the District landscaper) They are looking for solutions that would better able them to access the ponds and keep them maintained.

Please see the pictures that correspond to each pond located in Summer Bay. The main issue across the ponds is a lack of an entrance and major washout. These are impossible to mow, and we have been using weedeaters and push mowers to keep these under control. What should take ½ day is now taking closer to 2-

2.5 days to cut all of these ponds. This will get much worse in the summer when the expectation is to cut these on a weekly basis. Too much time will be dedicated to these ponds and other areas in the community might be affected. A lot of it seems to be erosion from the lots down into the pond banks, on graded lots and completed lots.

Access to the ponds throughout Grand Oaks has been tricky since the start. There does not seem to be clear right of ways to enter the ponds for maintenance. Luckily, certain homeowners have allowed us access and we can make do, but it could create issues in the future if they change their minds or move.