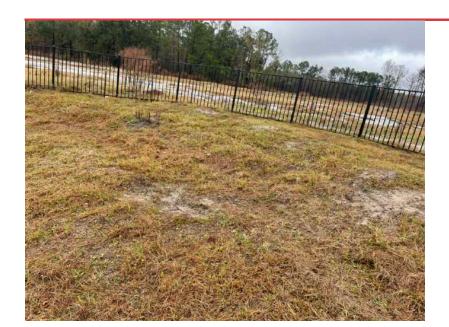

Tab 3: Discussion of pond maintenance for ponds in the Summer Bay community: (See Attached)

<u>Background:</u> There has been an ongoing problem in the maintenance of several ponds in the Summer Bay area. They are hard to access and very had to maintain. In discussions with the Greenery (the District landscaper) They are looking for solutions that would better able them to access the ponds and keep them maintained.

Please see the pictures that correspond to each pond located in Summer Bay. The main issue across the ponds is a lack of an entrance and major washout. These are impossible to mow, and we have been using weedeaters and push mowers to keep these under control. What should take ½ day is now taking closer to 2-

2.5 days to cut all of these ponds. This will get much worse in the summer when the expectation is to cut these on a weekly basis. Too much time will be dedicated to these ponds and other areas in the community might be affected. A lot of it seems to be erosion from the lots down into the pond banks, on graded lots and completed lots.

Access to the ponds throughout Grand Oaks has been tricky since the start. There does not seem to be clear right of ways to enter the ponds for maintenance. Luckily, certain homeowners have allowed us access and we can make do, but it could create issues in the future if they change their minds or move.