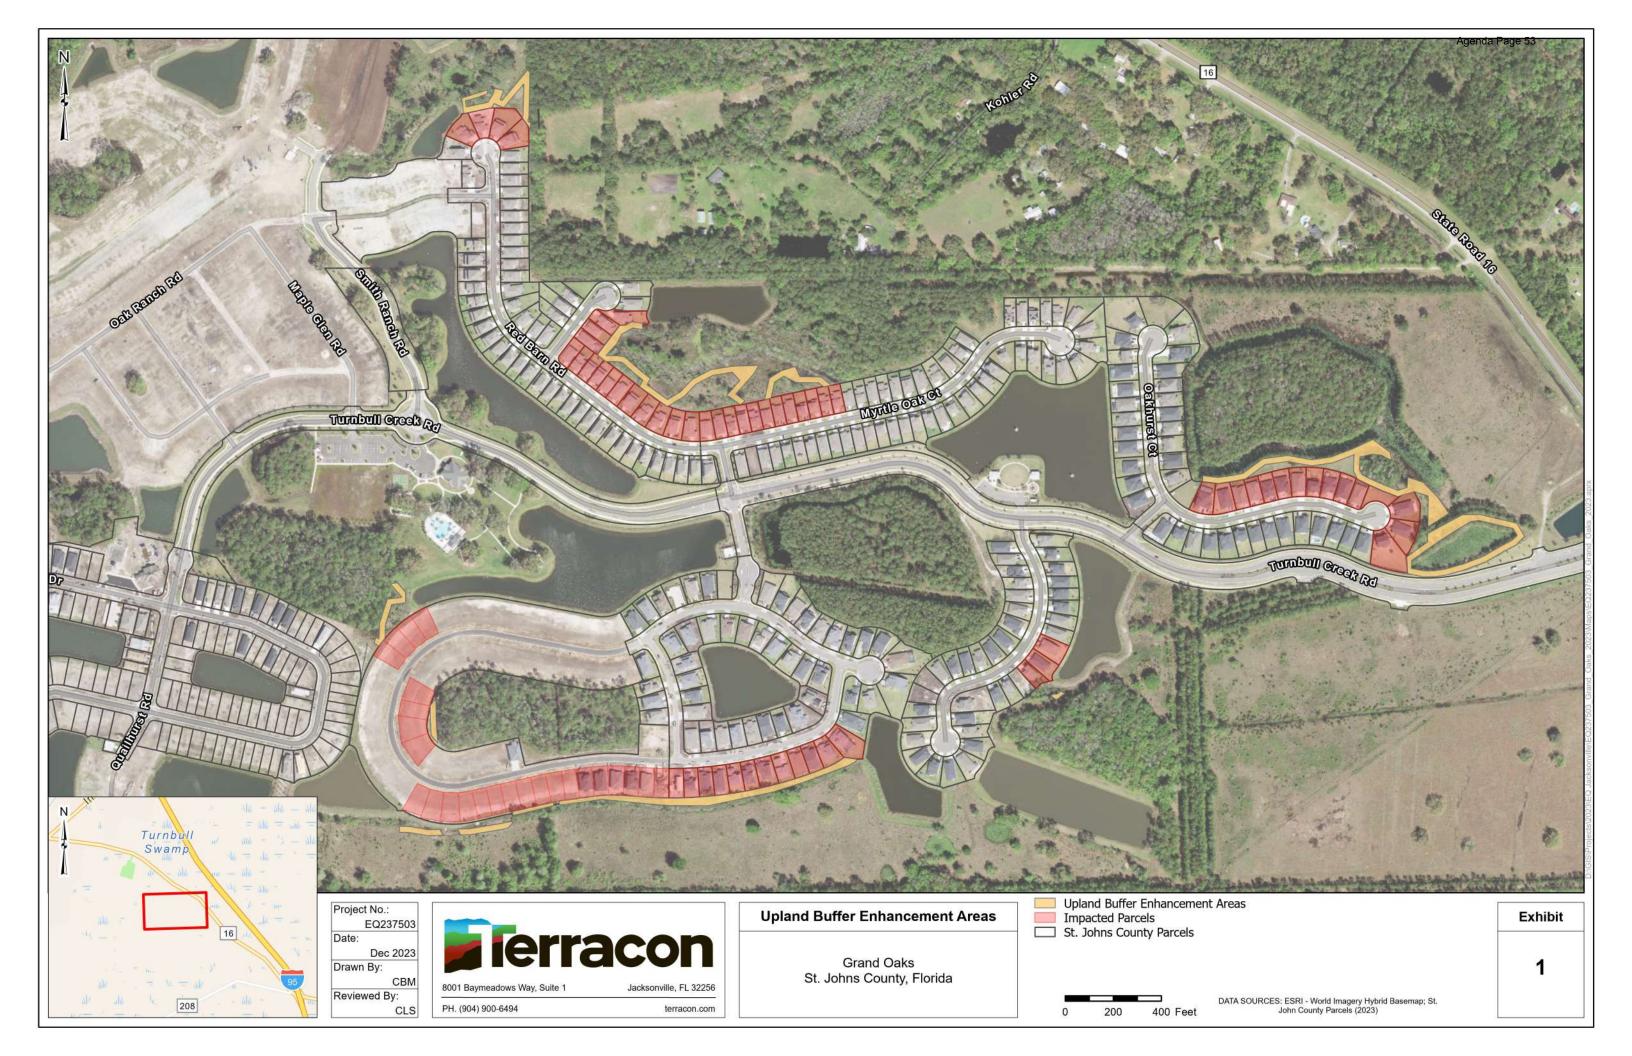

#### Tab 4: Required preserve maintenance work for upland buffers:

**Background:** The Water Management District sent a letter to the District in October outlining various actions that needed to be completed in order to bring the upland buffers into compliance with existing permits. Terracon was hired as an Environmental Consultant to develop proposals and recommendations for addressing the required remediation work required by the Water Management District.

The remediation work is required because upland buffer areas have been mowed, trees removed, signs removed, native plants removed, and other obstructions placed in the buffer areas.

The Water Management District required that letter be sent out to all landowners notifying them that the upland buffer areas are not be touched (in anyway) and be left in their nature state. The residents letters have been sent out. We included language that stipulates that if residents, landscapers and/or builders disturb the buffer areas (once the remediation is completed), they will be held responsible for the cost of any required remediation work in the future.

(Please reference the permit number/item number on all correspondence.)

Dear Mr. Harris,

The St. Johns River Water Management District is in receipt of the fall 2021 monitoring report for the areas defined as upland buffer enhancements associated with the above referenced permit. A field inspection of buffers 1-7 as shown on Figure 4, identified the following potential deficiencies.

- Several buffers are being maintained (mowed) by homeowners.
- Structures, such as bird feeders, are placed within the buffer.
- In some areas, survivorship of planted trees appears to be below the established success criteria. Replanting plan should include appropriate species and density for given site conditions.
- Cover by invasive species (*Triadica sebifera*, *Urena Lobata*, *Sesbania punicea*, and *Typha sp.*) appears to exceed 5% aerial coverage specified by the permit.
- Upland buffer signage does not appear to be in place per condition #30 of permit.

Per the St. Johns River Water Management District (SJRWMD) permit criteria, the upland buffer zones associated with Phase 1 of the Grand Oaks Residential Neighborhood are no longer meeting success criteria and are deemed as being out of compliance. In order to fulfill the approved permit criteria, Grand Oaks is required to replant the upland buffer zones, herbicide and remove invasive species, notify homeowners and landscapers of trespassing & disturbance, and install permanent signage throughout each buffer zone. Terracon is presenting Grand Oaks with the possible options to achieve the request made by SJRWMD.