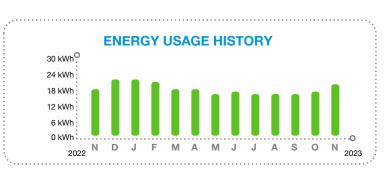

# **METER SUMMARY**

Meter reading - Meter KL23642. Next meter reading Nov 6, 2023.

| Usage Type | Current | Previous | = | Usage |
|------------|---------|----------|---|-------|
| kWh used   | 70969   | 55286    |   | 15683 |
| Demand KW  | 36.79   |          |   | 37    |

#### **ENERGY USAGE COMPARISON**

|              | This Month  | Last Month  | Last Year   |
|--------------|-------------|-------------|-------------|
| Service to   | Oct 6, 2023 | Sep 7, 2023 | Oct 6, 2022 |
| kWh Used     | 15683       | 16613       | 11663       |
| Service days | 29          | 31          | 29          |
| kWh/day      | 540         | 535         | 402         |
| Amount       | \$1,576.48  | \$1,639.65  | \$1,191.05  |