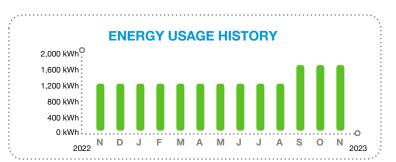

#### **ENERGY USAGE COMPARISON**

|              | This Month  | Last Month  | Last Year   |
|--------------|-------------|-------------|-------------|
| Service to   | Oct 6, 2023 | Sep 7, 2023 | Oct 6, 2022 |
| kWh Used     | 15683       | 16613       | 11663       |
| Service days | 29          | 31          | 29          |
| kWh/day      | 540         | 535         | 402         |
| Amount       | \$1,576.48  | \$1,639.65  | \$1,191.05  |