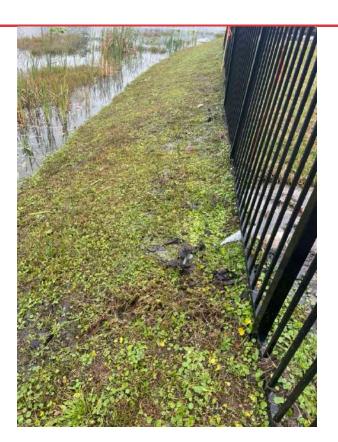

Tab 3: Discussion of pond maintenance for ponds in the Summer Bay community: (See Attached)

<u>Background:</u> There has been an ongoing problem in the maintenance of several ponds in the Summer Bay area. They are hard to access and very had to maintain. In discussions with the Greenery (the District landscaper) They are looking for solutions that would better able them to access the ponds and keep them maintained.

Please see the pictures that correspond to each pond located in Summer Bay. The main issue across the ponds is a lack of an entrance and major washout. These are impossible to mow, and we have been using weedeaters and push mowers to keep these under control. What should take ½ day is now taking closer to 2-

2.5 days to cut all of these ponds. This will get much worse in the summer when the expectation is to cut these on a weekly basis. Too much time will be dedicated to these ponds and other areas in the community might be affected. A lot of it seems to be erosion from the lots down into the pond banks, on graded lots and completed lots.

Access to the ponds throughout Grand Oaks has been tricky since the start. There does not seem to be clear right of ways to enter the ponds for maintenance. Luckily, certain homeowners have allowed us access and we can make do, but it could create issues in the future if they change their minds or move.