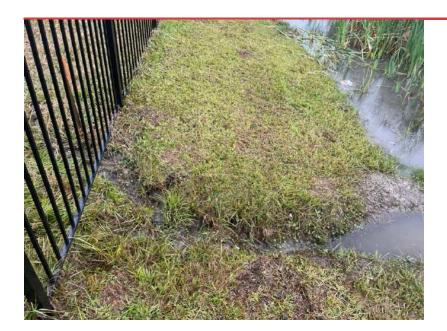

Tab 3: Discussion of pond maintenance for ponds in the Summer Bay community: (See Attached)

<u>Background:</u> There has been an ongoing problem in the maintenance of several ponds in the Summer Bay area. They are hard to access and very had to maintain. In discussions with the Greenery (the District landscaper) They are looking for solutions that would better able them to access the ponds and keep them maintained.

Please see the pictures that correspond to each pond located in Summer Bay. The main issue across the ponds is a lack of an entrance and major washout. These are impossible to mow, and we have been using weedeaters and push mowers to keep these under control. What should take ½ day is now taking closer to 2-

2.5 days to cut all of these ponds. This will get much worse in the summer when the expectation is to cut these on a weekly basis. Too much time will be dedicated to these ponds and other areas in the community might be affected. A lot of it seems to be erosion from the lots down into the pond banks, on graded lots and completed lots.

Access to the ponds throughout Grand Oaks has been tricky since the start. There does not seem to be clear right of ways to enter the ponds for maintenance. Luckily, certain homeowners have allowed us access and we can make do, but it could create issues in the future if they change their minds or move.