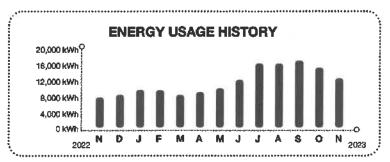

# CURRENT BILL

\$1,576.38

TOTAL AMOUNT YOU OWE

Oct 30, 2023 NEW CHARGES DUE BY

Total amount you owe

Pay \$1,292.05 Instead of \$1,576.38 by your due date. Enroll in FPL Budget Billing®. FPL.com/BB

Amount of your last bill 1,823.78
Payments received -1,823.78
Balance before new charges 0.00

Total new charges 1,576.38

(See page 2 for bill details.)

\$1,576.38

Don't rely solely on your mallbox, Switch to eBill today and get your bill wherever you are. FPL.com/eBill

**Electric Bill Statement** 