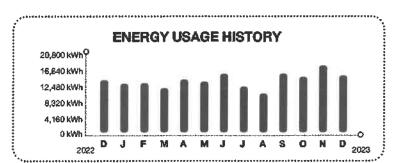

#### **ENERGY USAGE COMPARISON**

|              | This Month  | Last Month  | Last Year   |
|--------------|-------------|-------------|-------------|
| Service to   | Oct 6, 2023 | Sep 7, 2023 | Oct 6, 2022 |
| kWh Used     | 15683       | 16613       | 11663       |
| Service days | 29          | 31          | 29          |
| kWh/day      | 540         | 535         | 402         |
| Amount       | \$1,576.48  | \$1,639.65  | \$1,191.05  |