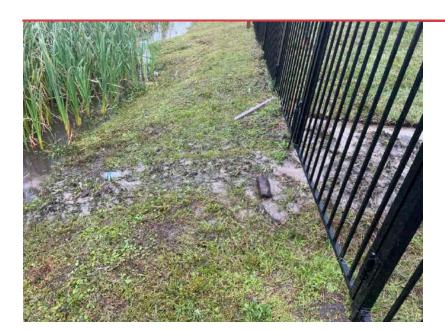

Tab 3: Discussion of pond maintenance for ponds in the Summer Bay community: (See Attached)

<u>Background:</u> There has been an ongoing problem in the maintenance of several ponds in the Summer Bay area. They are hard to access and very had to maintain. In discussions with the Greenery (the District landscaper) They are looking for solutions that would better able them to access the ponds and keep them maintained.

Please see the pictures that correspond to each pond located in Summer Bay. The main issue across the ponds is a lack of an entrance and major washout. These are impossible to mow, and we have been using weedeaters and push mowers to keep these under control. What should take ½ day is now taking closer to 2-

2.5 days to cut all of these ponds. This will get much worse in the summer when the expectation is to cut these on a weekly basis. Too much time will be dedicated to these ponds and other areas in the community might be affected. A lot of it seems to be erosion from the lots down into the pond banks, on graded lots and completed lots.

Access to the ponds throughout Grand Oaks has been tricky since the start. There does not seem to be clear right of ways to enter the ponds for maintenance. Luckily, certain homeowners have allowed us access and we can make do, but it could create issues in the future if they change their minds or move.