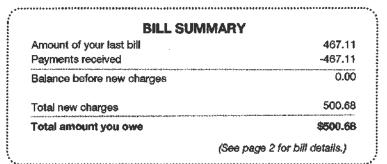

### GRAND OAKS COMMUNITY DEVEL OPMENT DISTRICT, Here's what you owe for this billing period.

**\$26.67** 

TOTAL AMOUNT YOU OWE

Oct 27, 2023 NEW CHARGES DUE BY

| Amount of your last bill     | 26.62   |
|------------------------------|---------|
| Payments received            | -26.62  |
| Balance before new charges   | 0.00    |
| Total new charges            | 26.67   |
| Total amount you owe         | \$26.67 |
| (See page 2 for bill details |         |