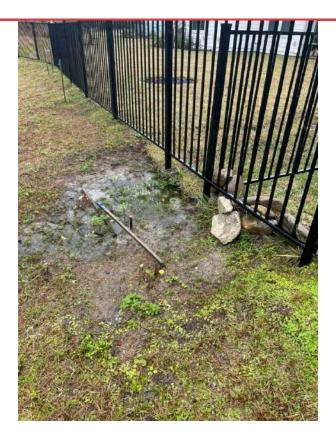

#### THIS IS THE ENTRANCE GATE

It is between two homes and one of their fences runs straight into it. It will be very difficult to get mowers in and out.

**VERY SOFT SOIL**Left boot prints

#### **WASHOUT FROM EMITTER**