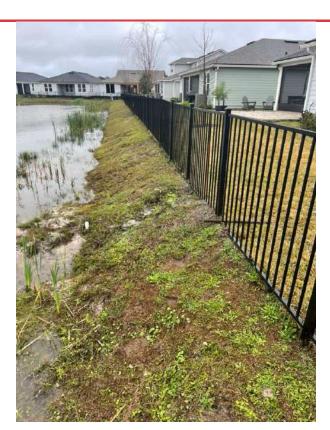

Tab 3: Discussion of pond maintenance for ponds in the Summer Bay community: (See Attached)

<u>Background:</u> There has been an ongoing problem in the maintenance of several ponds in the Summer Bay area. They are hard to access and very had to maintain. In discussions with the Greenery (the District landscaper) They are looking for solutions that would better able them to access the ponds and keep them maintained.

Please see the pictures that correspond to each pond located in Summer Bay. The main issue across the ponds is a lack of an entrance and major washout. These are impossible to mow, and we have been using weedeaters and push mowers to keep these under control. What should take ½ day is now taking closer to 2-

2.5 days to cut all of these ponds. This will get much worse in the summer when the expectation is to cut these on a weekly basis. Too much time will be dedicated to these ponds and other areas in the community might be affected. A lot of it seems to be erosion from the lots down into the pond banks, on graded lots and completed lots.

Access to the ponds throughout Grand Oaks has been tricky since the start. There does not seem to be clear right of ways to enter the ponds for maintenance. Luckily, certain homeowners have allowed us access and we can make do, but it could create issues in the future if they change their minds or move.