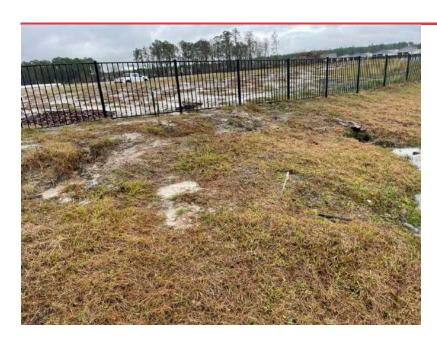

Tab 3: Discussion of pond maintenance for ponds in the Summer Bay community: (See Attached)

<u>Background:</u> There has been an ongoing problem in the maintenance of several ponds in the Summer Bay area. They are hard to access and very had to maintain. In discussions with the Greenery (the District landscaper) They are looking for solutions that would better able them to access the ponds and keep them maintained.

Please see the pictures that correspond to each pond located in Summer Bay. The main issue across the ponds is a lack of an entrance and major washout. These are impossible to mow, and we have been using weedeaters and push mowers to keep these under control. What should take ½ day is now taking closer to 2-

2.5 days to cut all of these ponds. This will get much worse in the summer when the expectation is to cut these on a weekly basis. Too much time will be dedicated to these ponds and other areas in the community might be affected. A lot of it seems to be erosion from the lots down into the pond banks, on graded lots and completed lots.

Access to the ponds throughout Grand Oaks has been tricky since the start. There does not seem to be clear right of ways to enter the ponds for maintenance. Luckily, certain homeowners have allowed us access and we can make do, but it could create issues in the future if they change their minds or move.