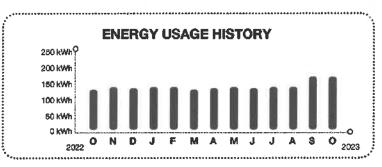

#### **ENERGY USAGE COMPARISON**

|              | This Month  | Last Month  | Last Year   |
|--------------|-------------|-------------|-------------|
| Service to   | Oct 6, 2023 | Sep 7, 2023 | Oct 6, 2022 |
| kWh Used     | 15683       | 16613       | 11663       |
| Service days | 29          | 31          | 29          |
| kWh/day      | 540         | 535         | 402         |
| Amount       | \$1,576.48  | \$1,639.65  | \$1,191.05  |