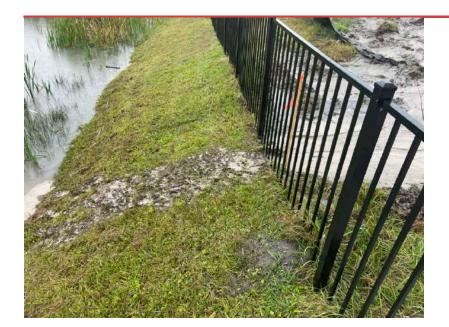

Tab 3: Discussion of pond maintenance for ponds in the Summer Bay community: (See Attached)

<u>Background:</u> There has been an ongoing problem in the maintenance of several ponds in the Summer Bay area. They are hard to access and very had to maintain. In discussions with the Greenery (the District landscaper) They are looking for solutions that would better able them to access the ponds and keep them maintained.

Please see the pictures that correspond to each pond located in Summer Bay. The main issue across the ponds is a lack of an entrance and major washout. These are impossible to mow, and we have been using weedeaters and push mowers to keep these under control. What should take ½ day is now taking closer to 2-

2.5 days to cut all of these ponds. This will get much worse in the summer when the expectation is to cut these on a weekly basis. Too much time will be dedicated to these ponds and other areas in the community might be affected. A lot of it seems to be erosion from the lots down into the pond banks, on graded lots and completed lots.

Access to the ponds throughout Grand Oaks has been tricky since the start. There does not seem to be clear right of ways to enter the ponds for maintenance. Luckily, certain homeowners have allowed us access and we can make do, but it could create issues in the future if they change their minds or move.