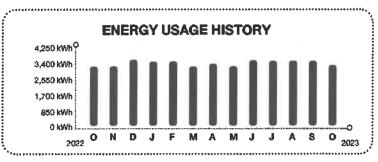

#### **ENERGY USAGE COMPARISON**

|              | This Month  | Last Month  | Last Year   |
|--------------|-------------|-------------|-------------|
| Service to   | Oct 6, 2023 | Sep 7, 2023 | Oct 6, 2022 |
| kWh Used     | 15683       | 16613       | 11663       |
| Service days | 29          | 31          | 29          |
| kWh/day      | 540         | 535         | 402         |
| Amount       | \$1,576.48  | \$1,639.65  | \$1,191.05  |