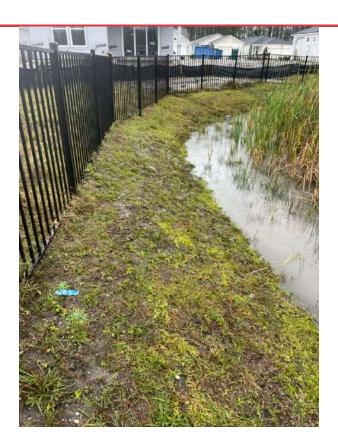

Tab 3: Discussion of pond maintenance for ponds in the Summer Bay community: (See Attached)

<u>Background:</u> There has been an ongoing problem in the maintenance of several ponds in the Summer Bay area. They are hard to access and very had to maintain. In discussions with the Greenery (the District landscaper) They are looking for solutions that would better able them to access the ponds and keep them maintained.

Please see the pictures that correspond to each pond located in Summer Bay. The main issue across the ponds is a lack of an entrance and major washout. These are impossible to mow, and we have been using weedeaters and push mowers to keep these under control. What should take ½ day is now taking closer to 2-

2.5 days to cut all of these ponds. This will get much worse in the summer when the expectation is to cut these on a weekly basis. Too much time will be dedicated to these ponds and other areas in the community might be affected. A lot of it seems to be erosion from the lots down into the pond banks, on graded lots and completed lots.

Access to the ponds throughout Grand Oaks has been tricky since the start. There does not seem to be clear right of ways to enter the ponds for maintenance. Luckily, certain homeowners have allowed us access and we can make do, but it could create issues in the future if they change their minds or move.